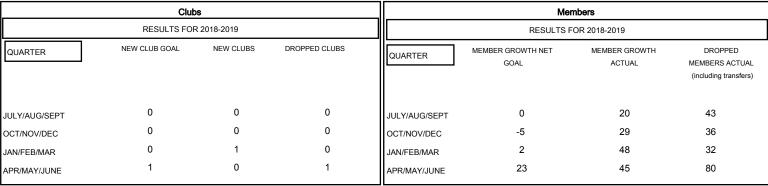

| DROPPED CLUBS: 1 |     | 36 CLUBS OF 55 ADDED 1 OR MO<br>NEW MEMBERS |
|------------------|-----|---------------------------------------------|
| DROPPED MEMBERS  |     |                                             |
| DECEASED         | 36  | CLICK HERE FOR CUMULATIVE                   |
| CLUB CANCELLED   | 8   | MEMBERSHIP DATA                             |
| OTHER            | 146 |                                             |
| TOTAL            | 190 |                                             |