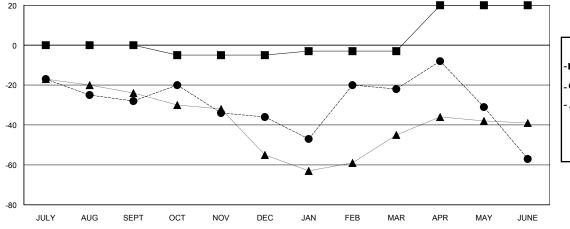

## GOALS AND ACTUAL NEW CLUBS CUMULATIVE

| -■- MEMBER GROWTH NET GOAL        |
|-----------------------------------|
| - ● - MEMBER GROWTH ACTUAL        |
| - ▲ - LAST YEAR MEMBERSHIP ACTUAL |
|                                   |
|                                   |